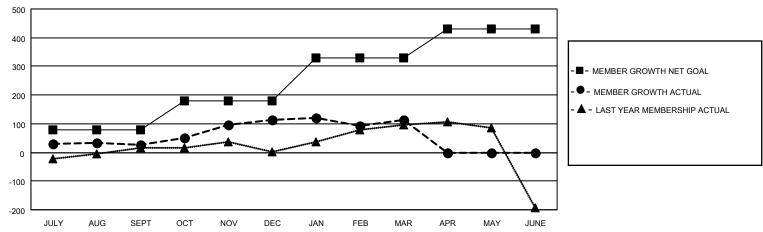

## GOALS AND ACTUAL MEMBERS CUMULATIVE

| DROPPED CLUBS: 3 |     | 64 CLUBS OF 102 ADDED 1 OR MORE | GENDER DISTRIBUTION           |                |       |
|------------------|-----|---------------------------------|-------------------------------|----------------|-------|
|                  |     | NEW MEMBERS                     | MALE                          | 2,969 (76.74%) |       |
|                  |     |                                 | FEMALE                        | 900 (23.26%)   |       |
| DROPPED MEMBERS  |     |                                 |                               |                |       |
| DECEASED         | 28  | CLICK HERE FOR CUMULATIVE       | TOTAL FAMILY UNIT MEMBERS     |                | 1,371 |
| CLUB CANCELLED   | 23  | MEMBERSHIP DATA                 |                               |                |       |
| OTHER            | 252 |                                 | FAMILY MEMBERS PAYING HALF 71 |                | 712   |
| TOTAL            | 303 |                                 |                               |                |       |

## MONTHLY MEMBERSHIP PROGRESS REPORT

LOCATION INDIA District 317 D Results as of: 3/31/2021

| Clubs         |               |             |               | Members               |                        |                         |                                                    |  |
|---------------|---------------|-------------|---------------|-----------------------|------------------------|-------------------------|----------------------------------------------------|--|
|               | RESULTS FOR   | R 2020-2021 |               | RESULTS FOR 2020-2021 |                        |                         |                                                    |  |
| QUARTER       | NEW CLUB GOAL | NEW CLUBS   | DROPPED CLUBS | QUARTER MEM           | BER GROWTH NET<br>GOAL | MEMBER GROWTH<br>ACTUAL | DROPPED<br>MEMBERS ACTUAL<br>(including transfers) |  |
| JULY/AUG/SEPT | 0             | 0           | 0             | JULY/AUG/SEPT         | 80                     | 86                      | 55                                                 |  |
| OCT/NOV/DEC   | 2             | 4           | 0             | OCT/NOV/DEC           | 100                    | 298                     | 203                                                |  |
| JAN/FEB/MAR   | 2             | 0           | 3             | JAN/FEB/MAR           | 150                    | 58                      | 45                                                 |  |
| APR/MAY/JUNE  | 0             | 0           | 0             | APR/MAY/JUNE          | 100                    | 0                       | 0                                                  |  |