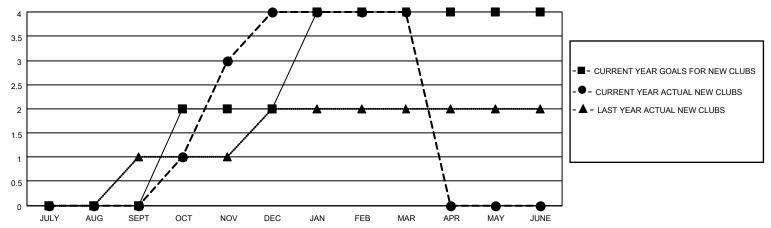

## GOALS AND ACTUAL NEW CLUBS CUMULATIVE

## MONTHLY MEMBERSHIP PROGRESS REPORT

LOCATION INDIA District 317 D Results as of: 3/31/2021

| Clubs         |               |             |               | Members               |                        |                         |                                                    |  |
|---------------|---------------|-------------|---------------|-----------------------|------------------------|-------------------------|----------------------------------------------------|--|
|               | RESULTS FOR   | R 2020-2021 |               | RESULTS FOR 2020-2021 |                        |                         |                                                    |  |
| QUARTER       | NEW CLUB GOAL | NEW CLUBS   | DROPPED CLUBS | QUARTER MEM           | BER GROWTH NET<br>GOAL | MEMBER GROWTH<br>ACTUAL | DROPPED<br>MEMBERS ACTUAL<br>(including transfers) |  |
| JULY/AUG/SEPT | 0             | 0           | 0             | JULY/AUG/SEPT         | 80                     | 86                      | 55                                                 |  |
| OCT/NOV/DEC   | 2             | 4           | 0             | OCT/NOV/DEC           | 100                    | 298                     | 203                                                |  |
| JAN/FEB/MAR   | 2             | 0           | 3             | JAN/FEB/MAR           | 150                    | 58                      | 45                                                 |  |
| APR/MAY/JUNE  | 0             | 0           | 0             | APR/MAY/JUNE          | 100                    | 0                       | 0                                                  |  |